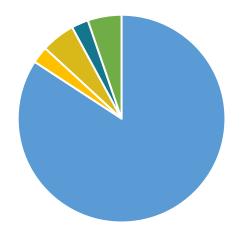

## Concern/Complaint Number Status

| Open Concerns/Complaints     |    |
|------------------------------|----|
| Assessment* (concern)        | 32 |
| Complaint Notification       | 0  |
| Awaiting Informal Resolution | 0  |
| Investigation                | 2  |
| Expert Reports               | 1  |
| Awaiting Hearing             | 2  |
| Agreement and Undertaking    | 0  |
| Incapacity Assessment        | 0  |
| CRC Review Request           | 1  |
| Appeal Hearing (to Council)  | 0  |
| Appeal to Court              | 0  |
| Alternative Complaint        | 0  |
| Resolution                   | U  |
| Total Open                   | 38 |
| Concerns/Complaints          | 36 |