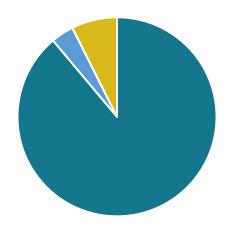

\*File not opened

| Closed Concerns/Complaints                 |    |
|--------------------------------------------|----|
| Dismissed                                  | 2  |
| Agreement and Undertaking                  | 0  |
| Informal Resolution/Complaint<br>Withdrawn | 24 |
| Dismissed (awaiting review)                | 1  |
| Alternative Complaint<br>Resolution        | 0  |
| CRC Review                                 | 0  |
| Appeal hearing (to Council)                | 0  |
| Appeal to Court                            | 0  |
| Hearing                                    | 0  |
| Total Closed<br>Concerns/Complaints        | 27 |